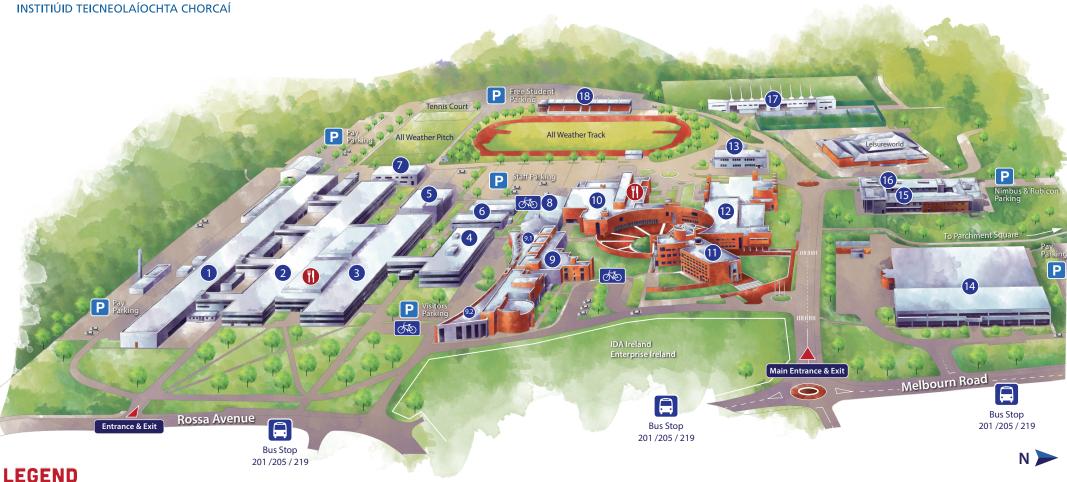

# **BISHOPSTOWN CAMPUS MAP**

A-Block

Classrooms, Labs, Staff Offices & Workshops

2 B-Block

Classrooms, Labs, Staff Offices

3 C-Block

Atria (East and West) Chaplaincy Info Desk Classrooms and Laboratories Food Court Shop (An Síopa)

4 D-Block

Caretakers Reception Chaplaincy Office James Barry Exhibition Centre Rory Gallagher Theatre

- **CREATE Building**
- 6 E-Block
- F-Block
- 8 Sports Hall

9 Berkelev Centre

Library @1 IT Centre 922

IT Lecture Theatres 1-5 IT Labs

IT Open Access Centre IT Servicedesk

Student Centre

Ground Floor

Bank of Ireland & ATMs Bistro Access Services Nexus Market Nexus Copy Centre Card Office Extended Campus International Office

### First Floor

Accomodation Office Common Room Chaplaincy Office Gallery Medical Centre Student's Union Sports Office Societies Office

#### Second Floor

Careers & Counselling

#### Administration Centre

#### Ground Floor

Enquiries Desk 1 Admissions, Registrations

Enquiries Desk 2 Fees, Grants & Accounts Payable

#### Development Office

Research Office Industry Liaison Office Alumni Association Erasmus Office

## First Floor

**Buildings & Estates** Registrar & Academic Affairs **Graduate Studies Office** 

#### Second Floor

Office of the President Council Room Finance & Payroll Human Resources

#### 12 Tourism Building

- **1** G-Block
- 14 Melbourn Building

Exams Office, Exam Centre & Architecture Factory

- 15 Nimbus Centre
- **16** Rubicon Centre
- 17 Sports Stadium
- (18) Athletics Stand & Track